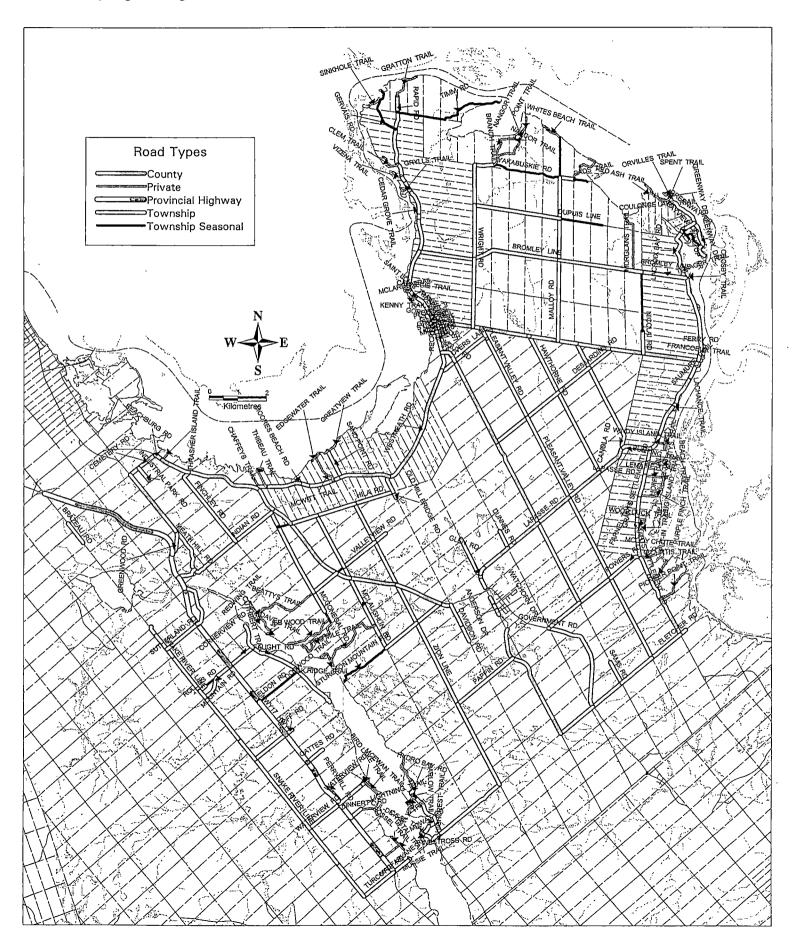

# WESTMEATH TOWNSHIP County of Renfrew Civic Addressing

### By-law No. 98-32 Schedule "B"

#### Road Names in the Township of Westmeath

| Anderson      | Drive  | Graham            | Street | Orvilles          | Trail  |
|---------------|--------|-------------------|--------|-------------------|--------|
| Anne          | Street | Grants Settlement | Road   | Pappin            | Road   |
| Bayview       | Drive  | Gratton           | Trail  | Perryhill         | Road   |
| Beach         | Trail  | Greatview         | Trail  | Phoebe            | Street |
| Beachburg     | Road   | Greenway          | Drive  | Pioneer Point     | Trail  |
| Beattys       | Trail  | Greenwood         | Road   | Pleasant Valley   | Road   |
| Big Island    | Trail  | Grylls            | Trail  | Plug              | Street |
| Bird Lake     | Trail  | Harlow            | Trail  | Poff              | Road   |
| Blackwell     | Street | Hawthorne         | Road   | Point             | Trail  |
| Branch        | Trail  | Highcrest         | Trail  | Powers            | Road   |
| Brazeau       | Road   | Highway 17        |        | Purple Finch      | Trail  |
| Bromley       | Line   | Hila              | Road   | Put-In            | Trail  |
| Bunting       | Trail  | Hilltop           | Drive  | Raglan            | Street |
| Cads          | Trail  | Hoff              | Trail  | Rapid             | Road   |
| Canola        | Road   | Hydro Bay         | Road   | Recreation        | Street |
| Carnegie      | Trail  | Indian            | Road   | Red Ash           | Trail  |
| Cedar Grove   | Trail  | Industrial Park   | Road   | Redwing           | Trail  |
| Cemetery      | Road   | Jeb Wood          | Trail  | Riverdale         | Street |
| Chaffeys      | Trail  | Jessie            | Street | Rollins           | Road   |
| Clem          | Trail  | Kenny             | Trail  | Rossel            | Trail  |
| Cornerview    | Road   | Lachance          | Trail  | Saint Louis       | Trail  |
| Coulonge Lake | Trail  | Lacroix Bay       | Road   | Sams              | Road   |
| Creek         | Street | Lapasse           | Road   | Sand Point        | Road   |
| Crosby        | Trail  | Lemaire           | Trail  | Saumure           | Trail  |
| Crystal       | Trail  | Lightning         | Trail  | Sinkhole          | Trail  |
| Cul-de-Sac    | Trail  | Lookout           | Road   | Snake River       | Line   |
| Curtis        | Trail  | Lovers            | Lane   | Spent             | Trail  |
| Cuthbert      | Trail  | MacFarlane        | Road   | Sturgeon Mountain | Road   |
| Daves         | Trail  | Malloy            | Road   | Sutherland        | Road   |
| Davidson      | Road   | Marie             | Street | Synton            | Street |
| Desjardins    | Road   | Martys            | Trail  | Tanager           | Trail  |
| Dogwood       | Trail  | McCoy Chute       | Trail  | Thibeau           | Trail  |
| Dunnes        | Road   | McEwan            | Trail  | Thrasher Island   | Trail  |
| Dupuis        | Line   | McGonegal         | Road   | Timm              | Road   |
| Edgewater     | Trail  | McLaren           | Trail  | Turcotte          | Road   |
| Eldon         | Road   | McLaughlin        | Road   | Two Mile          | Trail  |
| Emly          | Trail  | McWitt            | Trail  | Valleyview        | Road   |
| Farnel        | Trail  | Meath Hill        | Road   | Vizena            | Trail  |
| Faught        | Road   | Middle            | Street | Watchorn          | Drive  |
| Ferry         | Road   | Moores Beach      | Road   | Waterview         | Road   |
| Finchley      | Road   | Morglans          | Trail  | Westmeath         | Road   |
| Finnerty      | Road   | Mountain          | Road   | Westross          | Road   |
| Fletcher      | Road   | Mowat             | Road   | Whites Beach      | Trail  |
| Francoeur     | Trail  | Mussie            | Trail  | Windy Island      | Trail  |
| Gervais       | Road   | Nangor            | Trail  | Wood Duck         | Trail  |
| Glen          | Road   | Nicolai           | Road   | Wright            | Road   |
| Gore          | Line   | Oak Ridge         | Trail  | Yakabuskie        | Road   |
| Government    | Road   | Oattes            | Road   | Zion              | Line   |
| Grace         | Street | Old Mill Bridge   | Road   |                   |        |
|               |        |                   |        |                   |        |