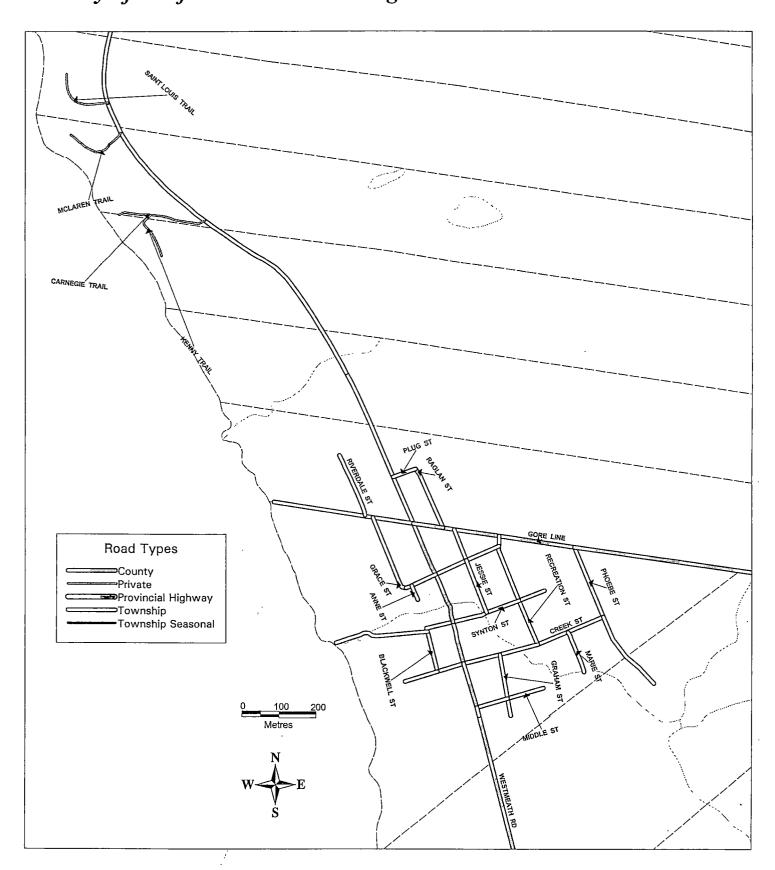

| Trail  |
| Francoeur     | Trail  | Mussie            | Trail  | Windy Island      | Trail  |
| Gervais       | Road   | Nangor            | Trail  | Wood Duck         | Trail  |
| Glen          | Road   | Nicolai           | Road   | Wright            | Road   |
| Gore          | Line   | Oak Ridge         | Trail  | Yakabuskie        | Road   |
| Government    | Road   | Oattes            | Road   | Zion              | Line   |
| Grace         | Street | Old Mill Bridge   | Road   |                   |        |
|               |        |                   |        |                   |        |

# WESTMEATH TOWNSHIP County of Renfrew Civic Addressing

### By-law No. 98-32 Schedule "B"



## WESTMEATH TOWNSHIP County of Renfrew Civic Addressing

### By-law No. 98-32 Schedule "B-1"



## WESTMEATH TOWNSHIP County of Renfrew Civic Addressing

### *By-law No.* 98-32 *Schedule "B-2"*



By-law No. 98-32 Schedule "B-3" **WESTMEATH TOWNSHIP** County of Renfrew Civic Addressing GOVERNMENT RD Kilometres HARDY HALL FINNERTY PO Road Types County Private Provincial Highway ⊃Township Township Seasonal By-law No. 98-32 **WESTMEATH TOWNSHIP** Schedule "B-4" County of Renfrew Civic Addressing Road Types **─**County Private Provincial Highway ⊃Township Township Seasonal Kilometres